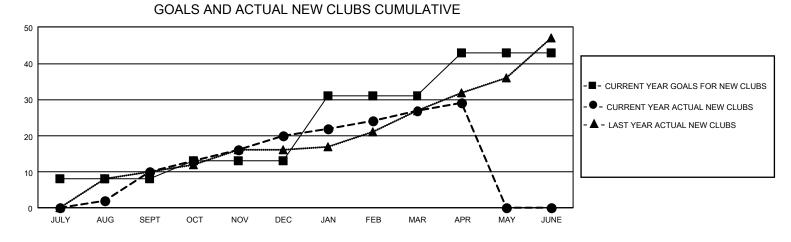

## GAT MONTHLY MEMBERSHIP PROGRESS REPORT

GMT Constitutional Area 3, Group B

REPORT DOES NOT INCLUDE CLUBS IN UNDISTRICTED AREAS.

| Clubs                 |               |           |               | Members               |                         |                         |                                                    |
|-----------------------|---------------|-----------|---------------|-----------------------|-------------------------|-------------------------|----------------------------------------------------|
| RESULTS FOR 2023-2024 |               |           |               | RESULTS FOR 2023-2024 |                         |                         |                                                    |
| QUARTER               | NEW CLUB GOAL | NEW CLUBS | DROPPED CLUBS | QUARTER               | MBER GROWTH NET<br>GOAL | MEMBER GROWTH<br>ACTUAL | DROPPED MEMBERS<br>ACTUAL (including<br>transfers) |
| JULY/AUG/SEPT         | - 24          | 10        | 6             | JULY/AUG/SEPT         | 360                     | 842                     | 923                                                |
| OCT/NOV/DEC           | 15            | 10        | 19            | OCT/NOV/DEC           | 441                     | 849                     | 1,454                                              |
| JAN/FEB/MAR           | 54            | 7         | 3             | JAN/FEB/MAR           | 521                     | 705                     | 380                                                |
| APR/MAY/JUNE          | 36            | 2         | 0             | APR/MAY/JUNE          | 456                     | 283                     | 132                                                |