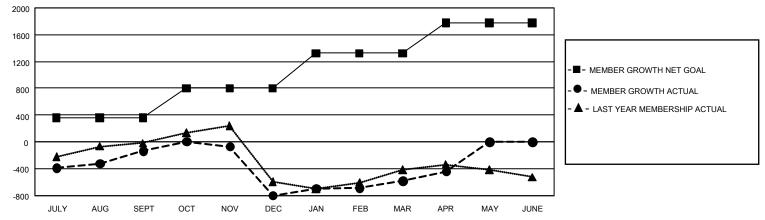

## GAT MONTHLY MEMBERSHIP PROGRESS REPORT

GMT Constitutional Area 3, Group B

REPORT DOES NOT INCLUDE CLUBS IN UNDISTRICTED AREAS.

| Clubs                 |               |           |               | Members               |                         |                         |                                                    |
|-----------------------|---------------|-----------|---------------|-----------------------|-------------------------|-------------------------|----------------------------------------------------|
| RESULTS FOR 2023-2024 |               |           |               | RESULTS FOR 2023-2024 |                         |                         |                                                    |
| QUARTER               | NEW CLUB GOAL | NEW CLUBS | DROPPED CLUBS | QUARTER               | MBER GROWTH NET<br>GOAL | MEMBER GROWTH<br>ACTUAL | DROPPED MEMBERS<br>ACTUAL (including<br>transfers) |
| JULY/AUG/SEPT         | - 24          | 10        | 6             | JULY/AUG/SEPT         | 360                     | 842                     | 923                                                |
| OCT/NOV/DEC           | 15            | 10        | 19            | OCT/NOV/DEC           | 441                     | 849                     | 1,454                                              |
| JAN/FEB/MAR           | 54            | 7         | 3             | JAN/FEB/MAR           | 521                     | 705                     | 380                                                |
| APR/MAY/JUNE          | 36            | 2         | 0             | APR/MAY/JUNE          | 456                     | 283                     | 132                                                |